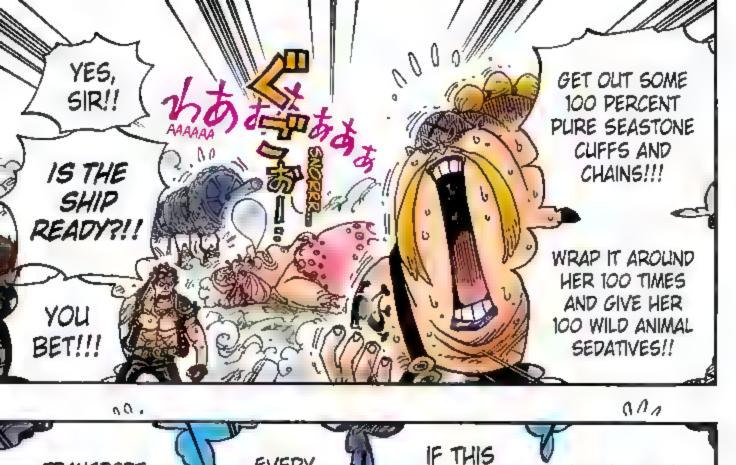

#### Kaido, King of the Beasts [Emperor of the Sea]

A pirate known as the "strongest creature alive," Despite numerous tortures and death sentences, none have been able to kill him.

Captain, Beasts Pirates

#### Olin Charlotte Linlin [Emperor of the Sea One of the Four Emperors, a.k.a.

Big Mom. Uses the Soul-Soul Fruit that extracts life span from others.

Captain, Big Mom Pirates